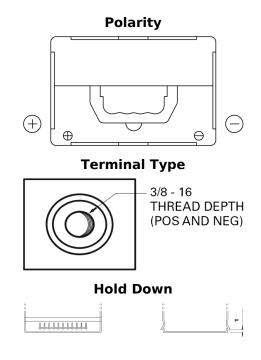

## Formula FB558

| Part number                    | FB558                       |
|--------------------------------|-----------------------------|
| Technology                     | Flooded                     |
| EAN/GTIN                       | 3661024046985               |
| Voltage                        | 12 V                        |
| Capacity                       | 55.0 Ah                     |
| CCA                            | 620 A                       |
| Length                         | 230 mm                      |
| Width                          | 180 mm                      |
| Height                         | 186 mm                      |
| Box size                       | G75                         |
| Polarity                       | ETN 1                       |
| Terminal Type                  | SAE S 3/8" side<br>Terminal |
| Hold Down                      | В7                          |
| Weights (subject of variation) | 14.20 kg                    |