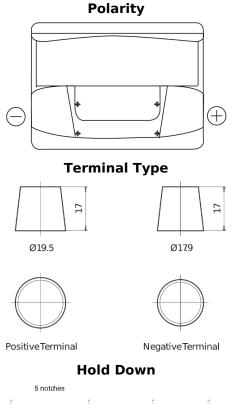

## Formula FB620

| Part number                    | FB620         |
|--------------------------------|---------------|
| Technology                     | Flooded       |
| EAN/GTIN                       | 3661024044530 |
| Voltage                        | 12 V          |
| Capacity                       | 62.0 Ah       |
| CCA                            | 540 A         |
| Length                         | 242 mm        |
| Width                          | 175 mm        |
| Height                         | 190 mm        |
| Box size                       | L02           |
| Polarity                       | ETN 0         |
| Terminal Type                  | EN taper post |
| Hold Down                      | B13           |
| Weights (subject of variation) | 14.20 kg      |

5 notches

Design, features and specifications are subject to change without notice. We disclaim any representation or warranty, express or implied, concerning the data or recommendations, and in no event shall be liable for any loss or damage claimed to have arisen as a result. Some products may not be available in your local market.