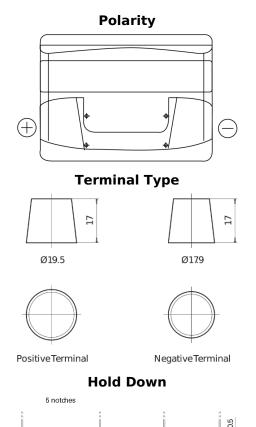

## Formula FB621

| Part number                    | FB621         |
|--------------------------------|---------------|
| Technology                     | Flooded       |
| EAN/GTIN                       | 3661024044547 |
| Voltage                        | 12 V          |
| Capacity                       | 62.0 Ah       |
| CCA                            | 540 A         |
| Length                         | 242 mm        |
| Width                          | 175 mm        |
| Height                         | 190 mm        |
| Box size                       | L02           |
| Polarity                       | ETN 1         |
| Terminal Type                  | EN taper post |
| Hold Down                      | B13           |
| Weights (subject of variation) | 14.20 kg      |