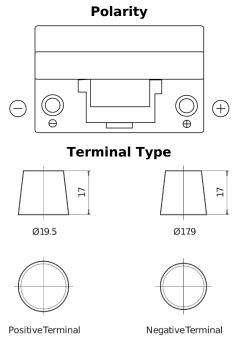

## Formula FB704

| Part number                    | FB704         |
|--------------------------------|---------------|
| Technology                     | Flooded       |
| EAN/GTIN                       | 3661024044431 |
| Voltage                        | 12 V          |
| Capacity                       | 70.0 Ah       |
| CCA                            | 540 A         |
| Length                         | 270 mm        |
| Width                          | 173 mm        |
| Height                         | 222 mm        |
| Box size                       | D26           |
| Polarity                       | ETN 0         |
| Terminal Type                  | EN taper post |
| Hold Down                      | Korean B1+B6  |
| Weights (subject of variation) | 16.10 kg      |