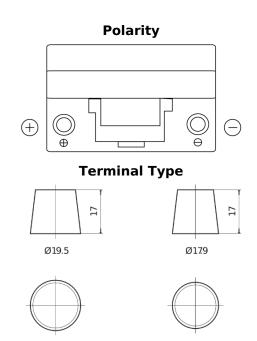

## Formula FB705

| Part number                    | FB705         |
|--------------------------------|---------------|
| Technology                     | Flooded       |
| EAN/GTIN                       | 3661024044448 |
| Voltage                        | 12 V          |
| Capacity                       | 70.0 Ah       |
| CCA                            | 540 A         |
| Length                         | 270 mm        |
| Width                          | 173 mm        |
| Height                         | 222 mm        |
| Box size                       | D26           |
| Polarity                       | ETN 1         |
| Terminal Type                  | EN taper post |
| Hold Down                      | Korean B1+B6  |
| Weights (subject of variation) | 16.10 kg      |

200

**Hold Down** 

**NegativeTerminal** 

PositiveTerminal

Design, features and specifications are subject to change without notice. We disclaim any representation or warranty, express or implied, concerning the data or recommendations, and in no event shall be liable for any loss or damage claimed to have arisen as a result. Some products may not be available in your local market.