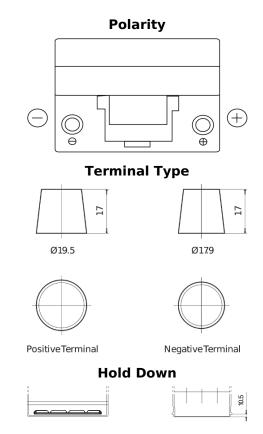

## Formula FB954

| Part number                    | FB954         |
|--------------------------------|---------------|
| Technology                     | Flooded       |
| EAN/GTIN                       | 3661024044455 |
| Voltage                        | 12 V          |
| Capacity                       | 95.0 Ah       |
| CCA                            | 760 A         |
| Length                         | 306 mm        |
| Width                          | 173 mm        |
| Height                         | 222 mm        |
| Box size                       | D31           |
| Polarity                       | ETN 0         |
| Terminal Type                  | EN taper post |
| Hold Down                      | Korean B1     |
| Weights (subject of variation) | 20.60 kg      |