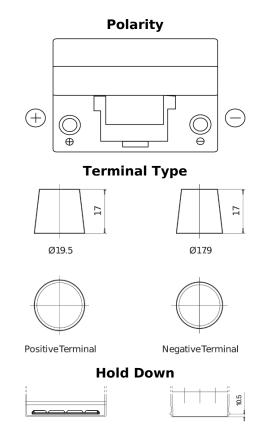

## Formula FB955

| Part number                    | FB955         |
|--------------------------------|---------------|
| Technology                     | Flooded       |
| EAN/GTIN                       | 3661024044462 |
| Voltage                        | 12 V          |
| Capacity                       | 95.0 Ah       |
| CCA                            | 760 A         |
| Length                         | 306 mm        |
| Width                          | 173 mm        |
| Height                         | 222 mm        |
| Box size                       | D31           |
| Polarity                       | ETN 1         |
| Terminal Type                  | EN taper post |
| Hold Down                      | Korean B1     |
| Weights (subject of variation) | 20.60 kg      |