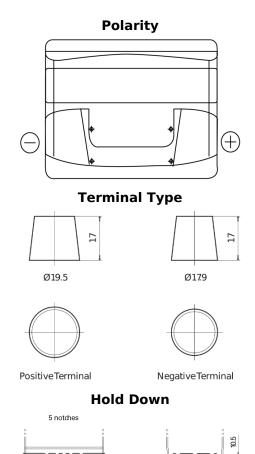

## Standard FC440

| Part number                    | FC440         |
|--------------------------------|---------------|
| Technology                     | Flooded       |
| EAN/GTIN                       | 3661024044783 |
| Voltage                        | 12 V          |
| Capacity                       | 44.0 Ah       |
| CCA                            | 360 A         |
| Length                         | 207 mm        |
| Width                          | 175 mm        |
| Height                         | 190 mm        |
| Box size                       | L01           |
| Polarity                       | ETN 0         |
| Terminal Type                  | EN taper post |
| Hold Down                      | B13           |
| Weights (subject of variation) | 11.10 kg      |