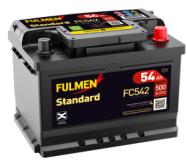

## **Standard FC542**

| Part number                    | FC542         |
|--------------------------------|---------------|
| Technology                     | Flooded       |
| EAN/GTIN                       | 3661024044851 |
| Voltage                        | 12 V          |
| Capacity                       | 54.0 Ah       |
| CCA                            | 500 A         |
| Length                         | 242 mm        |
| Width                          | 175 mm        |
| Height                         | 175 mm        |
| Box size                       | LB2           |
| Polarity                       | ETN 0         |
| Terminal Type                  | EN taper post |
| Hold Down                      | B13           |
| Weights (subject of variation) | 12.90 kg      |