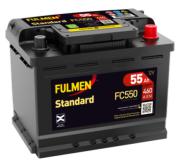

## Standard FC550

| Part number                    | FC550         |
|--------------------------------|---------------|
| Technology                     | Flooded       |
| EAN/GTIN                       | 3661024044806 |
| Voltage                        | 12 V          |
| Capacity                       | 55.0 Ah       |
| CCA                            | 460 A         |
| Length                         | 242 mm        |
| Width                          | 175 mm        |
| Height                         | 190 mm        |
| Box size                       | L02           |
| Polarity                       | ETN 0         |
| Terminal Type                  | EN taper post |
| Hold Down                      | B13           |
| Weights (subject of variation) | 13.50 kg      |