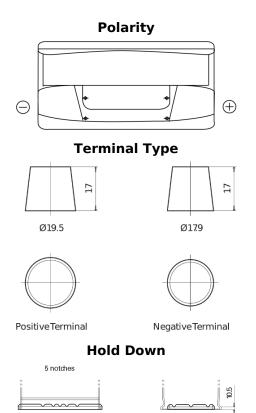

## **Standard FC900**

| Part number                    | FC900         |
|--------------------------------|---------------|
| Technology                     | Flooded       |
| EAN/GTIN                       | 3661024044837 |
| Voltage                        | 12 V          |
| Capacity                       | 90.0 Ah       |
| CCA                            | 720 A         |
| Length                         | 353 mm        |
| Width                          | 175 mm        |
| Height                         | 190 mm        |
| Box size                       | L05           |
| Polarity                       | ETN 0         |
| Terminal Type                  | EN taper post |
| Hold Down                      | B13           |
| Weights (subject of variation) | 20.50 kg      |
|                                |               |