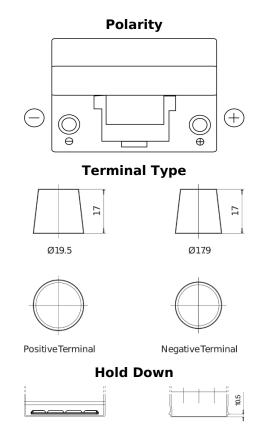

## Standard FC904

| Part number                    | FC904         |
|--------------------------------|---------------|
| Technology                     | Flooded       |
| EAN/GTIN                       | 3661024044752 |
| Voltage                        | 12 V          |
| Capacity                       | 90.0 Ah       |
| CCA                            | 680 A         |
| Length                         | 306 mm        |
| Width                          | 173 mm        |
| Height                         | 222 mm        |
| Box size                       | D31           |
| Polarity                       | ETN 0         |
| Terminal Type                  | EN taper post |
| Hold Down                      | Korean B1     |
| Weights (subject of variation) | 19.90 kg      |