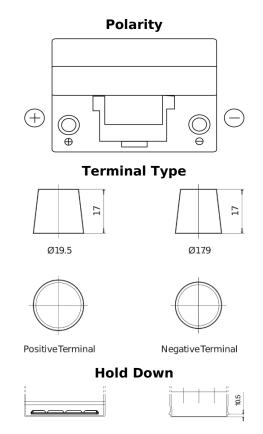

## **Standard FC905**

| Part number                    | FC905         |
|--------------------------------|---------------|
| Technology                     | Flooded       |
| EAN/GTIN                       | 3661024044769 |
| Voltage                        | 12 V          |
| Capacity                       | 90.0 Ah       |
| CCA                            | 680 A         |
| Length                         | 306 mm        |
| Width                          | 173 mm        |
| Height                         | 222 mm        |
| Box size                       | D31           |
| Polarity                       | ETN 1         |
| Terminal Type                  | EN taper post |
| Hold Down                      | Korean B1     |
| Weights (subject of variation) | 19.90 kg      |