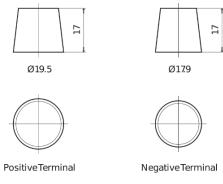

umber                    | FD851T        |
|--------------------------------|---------------|
| Technology                     | GEL           |
| EAN/GTIN                       | 3661024047388 |
| Voltage                        | 12 V          |
| Capacity                       | 85.0 Ah       |
| CCA                            | 350 A         |
| Length                         | 349 mm        |
| Width                          | 175 mm        |
| Height                         | 235 mm        |
| Box size                       | D02           |
| Polarity                       | ETN 1         |
| Terminal Type                  | EN taper post |
| Hold Down                      | В0            |
| Weights (subject of variation) | 29.50 kg      |

## **Polarity**



### **Terminal Type**



#### **Hold Down**



Design, features and specifications are subject to change without notice. We disclaim any representation or warranty, express or implied, concerning the data or recommendations, and in no event shall be liable for any loss or damage claimed to have arisen as a result. Some products may not be available in your local market.