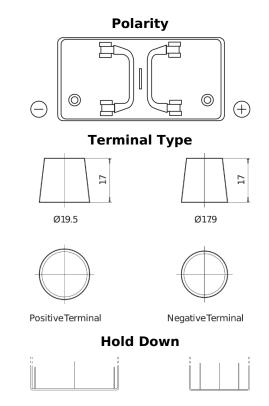

## PowerPRO FF1250

| Part number                    | FF1250        |
|--------------------------------|---------------|
| Technology                     | Flooded       |
| EAN/GTIN                       | 3661024047449 |
| Voltage                        | 12 V          |
| Capacity                       | 125.0 Ah      |
| CCA                            | 850 A         |
| Length                         | 349 mm        |
| Width                          | 175 mm        |
| Height                         | 285 mm        |
| Box size                       | D03           |
| Polarity                       | ETN 0         |
| Terminal Type                  | EN taper post |
| Hold Down                      | В0            |
| Weights (subject of variation) | 31.00 kg      |