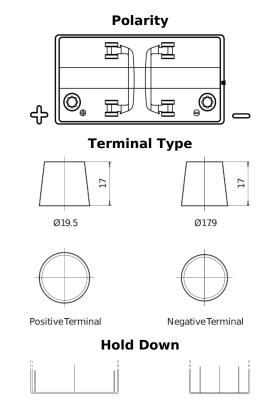

## StartPRO FG1101

| Part number                    | FG1101        |
|--------------------------------|---------------|
| Technology                     | Flooded       |
| EAN/GTIN                       | 3661024045384 |
| Voltage                        | 12 V          |
| Capacity                       | 110.0 Ah      |
| CCA                            | 750 A         |
| Length                         | 349 mm        |
| Width                          | 175 mm        |
| Height                         | 235 mm        |
| Box size                       | D02           |
| Polarity                       | ETN 1         |
| Terminal Type                  | EN taper post |
| Hold Down                      | В0            |
| Weights (subject of variation) | 25.40 kg      |