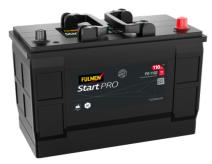

## StartPRO FG1102

| Part number                    | FG1102        |
|--------------------------------|---------------|
| Technology                     | Flooded       |
| EAN/GTIN                       | 3661024045391 |
| Voltage                        | 12 V          |
| Capacity                       | 110.0 Ah      |
| CCA                            | 750 A         |
| Length                         | 349 mm        |
| Width                          | 175 mm        |
| Height                         | 235 mm        |
| Box size                       | D02           |
| Polarity                       | ETN 0         |
| Terminal Type                  | EN taper post |
| Hold Down                      | B1            |
| Weights (subject of variation) | 25.40 kg      |