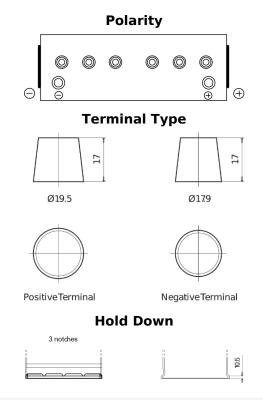

## StartPRO FG1402

| Part number                    | FG1402        |
|--------------------------------|---------------|
| Technology                     | Flooded       |
| EAN/GTIN                       | 3661024045346 |
| Voltage                        | 12 V          |
| Capacity                       | 140.0 Ah      |
| CCA                            | 900 A         |
| Length                         | 508 mm        |
| Width                          | 175 mm        |
| Height                         | 205 mm        |
| Box size                       | ATM           |
| Polarity                       | ETN 0         |
| Terminal Type                  | EN taper post |
| Hold Down                      | B1            |
| Weights (subject of variation) | 33.80 kg      |