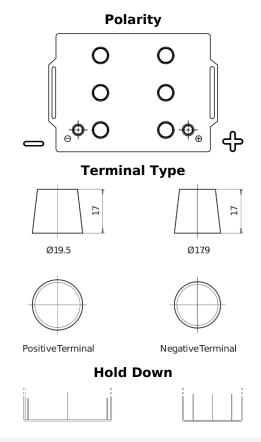

## StartPRO FG145A

| Part number                    | FG145A        |
|--------------------------------|---------------|
| Technology                     | Flooded       |
| EAN/GTIN                       | 3661024045551 |
| Voltage                        | 12 V          |
| Capacity                       | 145.0 Ah      |
| CCA                            | 1000 A        |
| Length                         | 360 mm        |
| Width                          | 253 mm        |
| Height                         | 240 mm        |
| Box size                       | F21           |
| Polarity                       | ETN 6         |
| Terminal Type                  | EN taper post |
| Hold Down                      | В0            |
| Weights (subject of variation) | 38.10 kg      |