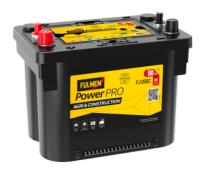

## PowerPRO Agri&Construction FJ050C

| Part number                    | FJ050C            |
|--------------------------------|-------------------|
| Technology                     | AGM               |
| EAN/GTIN                       | 3661024046664     |
| Voltage                        | 12 V              |
| Capacity                       | 50.0 Ah           |
| CCA                            | 800 A             |
| Length                         | 260 mm            |
| Width                          | 173 mm            |
| Height                         | 206 mm            |
| Box size                       | G34               |
| Polarity                       | ETN 1             |
| Terminal Type                  | SAE M 3/8"- 5/16" |
|                                | taper&stud        |
| Hold Down                      | B7                |
| Weights (subject of variation) | 17.90 kg          |