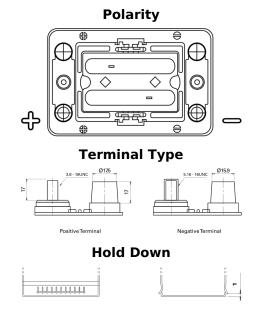

## PowerPRO Agri&Construction FJ050C

| Part number                    | FJ050C            |
|--------------------------------|-------------------|
| Technology                     | AGM               |
| EAN/GTIN                       | 3661024046664     |
| Voltage                        | 12 V              |
| Capacity                       | 50.0 Ah           |
| CCA                            | 800 A             |
| Length                         | 260 mm            |
| Width                          | 173 mm            |
| Height                         | 206 mm            |
| Box size                       | G34               |
| Polarity                       | ETN 1             |
| Terminal Type                  | SAE M 3/8"- 5/16" |
|                                | taper&stud        |
| Hold Down                      | B7                |
| Weights (subject of variation) | 17.90 kg          |