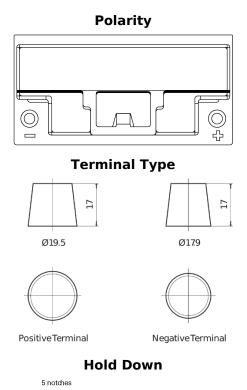

## **Equipment Li-Ion EV1250**

| Part number                    | EV1250        |
|--------------------------------|---------------|
| Technology                     | Li-lon        |
| EAN/GTIN                       | 3661024037655 |
| Voltage                        | 12 V          |
| Capacity                       | 96 Ah         |
| Watt hour                      | 1250 Wh       |
| Length                         | 355 mm        |
| Width                          | 176 mm        |
| Height                         | 190 mm        |
| Box size                       | L05           |
| Polarity                       | ETN 0         |
| Terminal Type                  | EN taper post |
| Hold Down                      | B13           |
| Weights (subject of variation) | 12.60 kg      |