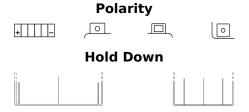

## **Start-Stop Auxiliary FK131**

| Part number                    | FK131         |
|--------------------------------|---------------|
| Technology                     | AGM           |
| EAN/GTIN                       | 3661024046459 |
| Voltage                        | 12 V          |
| Capacity                       | 13.0 Ah       |
| CCA                            | 200 A         |
| Length                         | 150 mm        |
| Width                          | 90 mm         |
| Height                         | 145 mm        |
| Box size                       | C56           |
| Polarity                       | ETN 1         |
| Terminal Type                  | M04           |
| Hold Down                      | В0            |
| Weights (subject of variation) | 4.50 kg       |