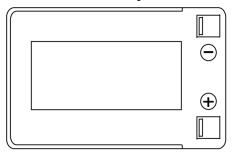

y FK143**





| Part number                    | FK143         |
|--------------------------------|---------------|
| Technology                     | AGM           |
| EAN/GTIN                       | 3661024046466 |
| Voltage                        | 12 V          |
| Capacity                       | 14.0 Ah       |
| CCA                            | 80 A          |
| Length                         | 150 mm        |
| Width                          | 100 mm        |
| Height                         | 100 mm        |
| Box size                       | C76           |
| Polarity                       | ETN 3         |
| Terminal Type                  | Screwed/Lug   |
| Hold Down                      | В0            |
| Weights (subject of variation) | 4.20 kg       |



## **Polarity**



## **Terminal Type**



Design, features and specifications are subject to change without notice. We disclaim any representation or warranty, express or implied, concerning the data or recommendations, and in no event shall be liable for any loss or damage claimed to have arisen as a result. Some products may not be available in your local market.