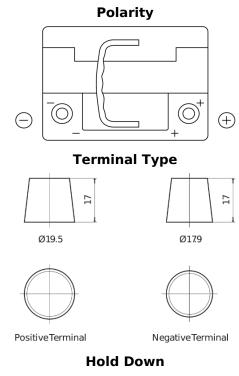

## **AGM FK620**

| Part number                    | FK620         |
|--------------------------------|---------------|
| Technology                     | AGM           |
| EAN/GTIN                       | 3661024047395 |
| Voltage                        | 12 V          |
| Capacity                       | 62.0 Ah       |
| CCA                            | 680 A         |
| Length                         | 242 mm        |
| Width                          | 175 mm        |
| Height                         | 190 mm        |
| Box size                       | L02           |
| Polarity                       | ETN 0         |
| Terminal Type                  | EN taper post |
| Hold Down                      | B13           |
| Weights (subject of variation) | 17.90 kg      |
|                                |               |