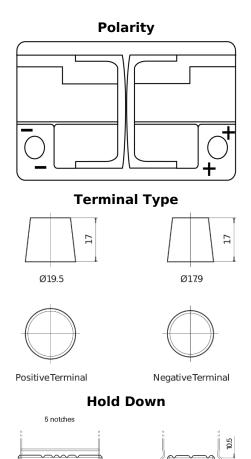

## **Batteries for Cars**

FULMEN

| Part number                    | FK700         |
|--------------------------------|---------------|
| Technology                     | AGM           |
| EAN/GTIN                       | 3661024045711 |
| Voltage                        | 12 V          |
| Capacity                       | 70.0 Ah       |
| CCA                            | 760 A         |
| Length                         | 278 mm        |
| Width                          | 175 mm        |
| Height                         | 190 mm        |
| Box size                       | L03           |
| Polarity                       | ETN 0         |
| Terminal Type                  | EN taper post |
| Hold Down                      | B13           |
| Weights (subject of variation) | 20.60 kg      |
| variación                      |               |