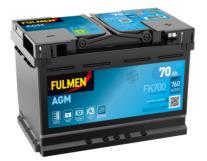

## **Batteries for Cars**

FULMEN

| Part number                    | FK700         |
|--------------------------------|---------------|
| Technology                     | AGM           |
| EAN/GTIN                       | 3661024045711 |
| Voltage                        | 12 V          |
| Capacity                       | 70.0 Ah       |
| CCA                            | 760 A         |
| Length                         | 278 mm        |
| Width                          | 175 mm        |
| Height                         | 190 mm        |
| Box size                       | L03           |
| Polarity                       | ETN 0         |
| Terminal Type                  | EN taper post |
| Hold Down                      | B13           |
| Weights (subject of variation) | 20.60 kg      |
| variación                      |               |

**AGM FK700**