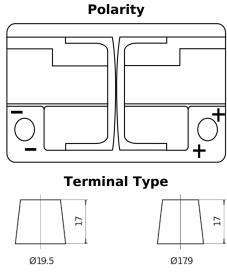

## **AGM FK720**

| Part number                    | FK720         |
|--------------------------------|---------------|
| Technology                     | AGM           |
| EAN/GTIN                       | 3661024047401 |
| Voltage                        | 12 V          |
| Capacity                       | 72.0 Ah       |
| CCA                            | 760 A         |
| Length                         | 278 mm        |
| Width                          | 175 mm        |
| Height                         | 190 mm        |
| Box size                       | L03           |
| Polarity                       | ETN 0         |
| Terminal Type                  | EN taper post |
| Hold Down                      | B13           |
| Weights (subject of variation) | 20.60 kg      |