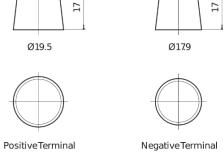

## **AGM FK720**

| Part number                    | FK720         |
|--------------------------------|---------------|
| Technology                     | AGM           |
| EAN/GTIN                       | 3661024047401 |
| Voltage                        | 12 V          |
| Capacity                       | 72.0 Ah       |
| CCA                            | 760 A         |
| Length                         | 278 mm        |
| Width                          | 175 mm        |
| Height                         | 190 mm        |
| Box size                       | L03           |
| Polarity                       | ETN 0         |
| Terminal Type                  | EN taper post |
| Hold Down                      | B13           |
| Weights (subject of variation) | 20.60 kg      |