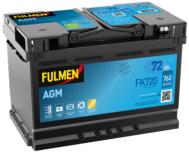

## **AGM FK720**

| Part number                    | FK720         |
|--------------------------------|---------------|
| Technology                     | AGM           |
| EAN/GTIN                       | 3661024047401 |
| Voltage                        | 12 V          |
| Capacity                       | 72.0 Ah       |
| CCA                            | 760 A         |
| Length                         | 278 mm        |
| Width                          | 175 mm        |
| Height                         | 190 mm        |
| Box size                       | L03           |
| Polarity                       | ETN 0         |
| Terminal Type                  | EN taper post |
| Hold Down                      | B13           |
| Weights (subject of variation) | 20.60 kg      |