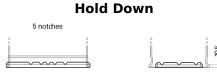

## **AGM FK720**

| Part number                    | FK720         |
|--------------------------------|---------------|
| Technology                     | AGM           |
| EAN/GTIN                       | 3661024047401 |
| Voltage                        | 12 V          |
| Capacity                       | 72.0 Ah       |
| CCA                            | 760 A         |
| Length                         | 278 mm        |
| Width                          | 175 mm        |
| Height                         | 190 mm        |
| Box size                       | L03           |
| Polarity                       | ETN 0         |
| Terminal Type                  | EN taper post |
| Hold Down                      | B13           |
| Weights (subject of variation) | 20.60 kg      |