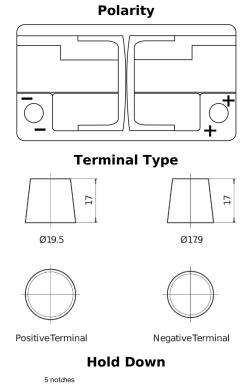

## **AGM FK800**

| Part number                    | FK800         |
|--------------------------------|---------------|
| Technology                     | AGM           |
| EAN/GTIN                       | 3661024045728 |
| Voltage                        | 12 V          |
| Capacity                       | 80.0 Ah       |
| CCA                            | 800 A         |
| Length                         | 315 mm        |
| Width                          | 175 mm        |
| Height                         | 190 mm        |
| Box size                       | L04           |
| Polarity                       | ETN 0         |
| Terminal Type                  | EN taper post |
| Hold Down                      | B13           |
| Weights (subject of variation) | 23.30 kg      |