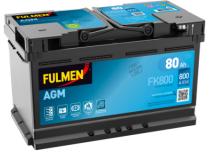

## **AGM FK800**

| Part number                    | FK800         |
|--------------------------------|---------------|
| Technology                     | AGM           |
| EAN/GTIN                       | 3661024045728 |
| Voltage                        | 12 V          |
| Capacity                       | 80.0 Ah       |
| CCA                            | 800 A         |
| Length                         | 315 mm        |
| Width                          | 175 mm        |
| Height                         | 190 mm        |
| Box size                       | L04           |
| Polarity                       | ETN 0         |
| Terminal Type                  | EN taper post |
| Hold Down                      | B13           |
| Weights (subject of variation) | 23.30 kg      |