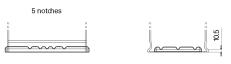

| AGM           |
| EAN/GTIN                       | 3661024047418 |
| Voltage                        | 12 V          |
| Capacity                       | 82.0 Ah       |
| CCA                            | 800 A         |
| Length                         | 315 mm        |
| Width                          | 175 mm        |
| Height                         | 190 mm        |
| Box size                       | L04           |
| Polarity                       | ETN 0         |
| Terminal Type                  | EN taper post |
| Hold Down                      | B13           |
| Weights (subject of variation) | 23.30 kg      |
|                                |               |



Polarity

## **Terminal Type**



PositiveTerminal

 $\bigcirc$ 

Ø17.9

17

NegativeTerminal

Hold Down



Design, features and specifications are subject to change without notice. We disclaim any representation or warranty, express or implied, concerning the data or recommendations, and in no event shall be liable for any loss or damage claimed to have arisen as a result. Some products may not be available in your local market.

**AGM FK820**