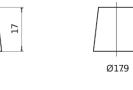

## **Terminal Type**

Ø19.5

NegativeTerminal

17

PositiveTerminal

Hold Down

5 notches

Design, features and specifications are subject to change without notice. We disclaim any representation or warranty, express or implied, concerning the data or recommendations, and in no event shall be liable for any loss or damage claimed to have arisen as a result. Some products may not be available in your local market.