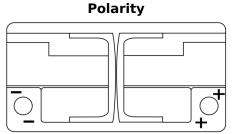

## **Batteries for Cars**

FULMEN

| Part number                    | FK950         |
|--------------------------------|---------------|
| Technology                     | AGM           |
| EAN/GTIN                       | 3661024045742 |
| Voltage                        | 12 V          |
| Capacity                       | 95.0 Ah       |
| CCA                            | 850 A         |
| Length                         | 353 mm        |
| Width                          | 175 mm        |
| Height                         | 190 mm        |
| Box size                       | L05           |
| Polarity                       | ETN 0         |
| Terminal Type                  | EN taper post |
| Hold Down                      | B13           |
| Weights (subject of variation) | 26.10 kg      |
|                                |               |