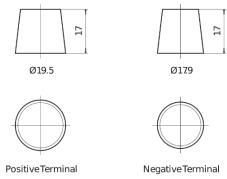

| Part number                    | FL1000        |
|--------------------------------|---------------|
| Technology                     | EFB           |
| EAN/GTIN                       | 3661024046978 |
| Voltage                        | 12 V          |
| Capacity                       | 100.0 Ah      |
| CCA                            | 900 A         |
| Length                         | 353 mm        |
| Width                          | 175 mm        |
| Height                         | 190 mm        |
| Box size                       | L05           |
| Polarity                       | ETN 0         |
| Terminal Type                  | EN taper post |
| Hold Down                      | B13           |
| Weights (subject of variation) | 25.50 kg      |

## Polarity Terminal Type



## **Hold Down**



Design, features and specifications are subject to change without notice. We disclaim any representation or warranty, express or implied, concerning the data or recommendations, and in no event shall be liable for any loss or damage claimed to have arisen as a result. Some products may not be available in your local market.