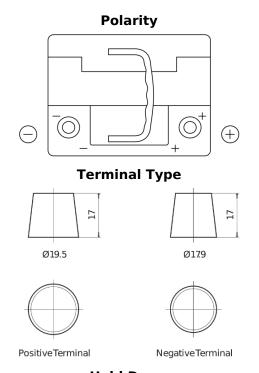

## **EFB FL550**

| Part number                    | FL550         |
|--------------------------------|---------------|
| Technology                     | EFB           |
| EAN/GTIN                       | 3661024046527 |
| Voltage                        | 12 V          |
| Capacity                       | 55.0 Ah       |
| CCA                            | 540 A         |
| Length                         | 207 mm        |
| Width                          | 175 mm        |
| Height                         | 190 mm        |
| Box size                       | L01           |
| Polarity                       | ETN 0         |
| Terminal Type                  | EN taper post |
| Hold Down                      | B13           |
| Weights (subject of variation) | 14.10 kg      |