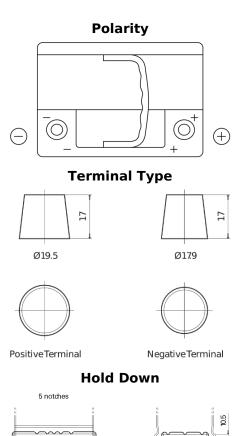

| Part number                    | FL600         |
|--------------------------------|---------------|
| Technology                     | EFB           |
| EAN/GTIN                       | 3661024045681 |
| Voltage                        | 12 V          |
| Capacity                       | 60.0 Ah       |
| CCA                            | 640 A         |
| Length                         | 242 mm        |
| Width                          | 175 mm        |
| Height                         | 190 mm        |
| Box size                       | L02           |
| Polarity                       | ETN 0         |
| Terminal Type                  | EN taper post |
| Hold Down                      | B13           |
| Weights (subject of variation) | 17.00 kg      |
|                                |               |