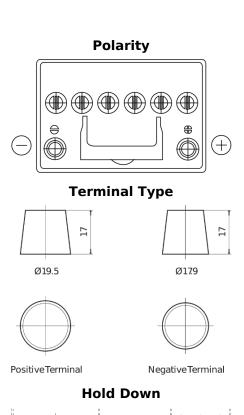

## **Product overview**

FULME

**Batteries for Cars** 

EFB FL604

| Part number                    | FL604         |
|--------------------------------|---------------|
| Technology                     | EFB           |
| EAN/GTIN                       | 3661024046305 |
| Voltage                        | 12 V          |
| Capacity                       | 60.0 Ah       |
| CCA                            | 520 A         |
| Length                         | 230 mm        |
| Width                          | 173 mm        |
| Height                         | 222 mm        |
| Box size                       | D23           |
| Polarity                       | ETN 0         |
| Terminal Type                  | EN taper post |
| Hold Down                      | B0            |
| Weights (subject of variation) | 15.80 kg      |
|                                |               |