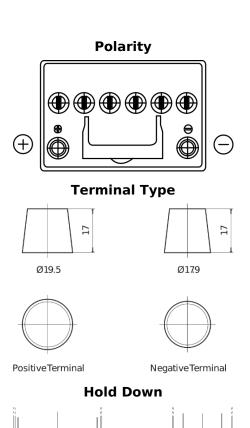

## **Batteries for Cars**

FULMEN

| 1 | FULMEN 60.∞   EFB FL405   ≥ ○   ≥ ○   ≥ ○ |
|---|-------------------------------------------|
|   |                                           |

| Part number                    | FL605         |
|--------------------------------|---------------|
| Technology                     | EFB           |
| EAN/GTIN                       | 3661024046497 |
| Voltage                        | 12 V          |
| Capacity                       | 60.0 Ah       |
| CCA                            | 520 A         |
| Length                         | 230 mm        |
| Width                          | 173 mm        |
| Height                         | 222 mm        |
| Box size                       | D23           |
| Polarity                       | ETN 1         |
| Terminal Type                  | EN taper post |
| Hold Down                      | В0            |
| Weights (subject of variation) | 15.80 kg      |
|                                |               |