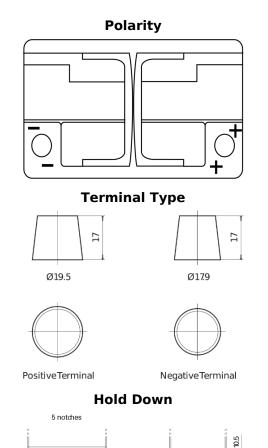

| Part number                    | FL700         |
|--------------------------------|---------------|
| Technology                     | EFB           |
| EAN/GTIN                       | 3661024045698 |
| Voltage                        | 12 V          |
| Capacity                       | 70.0 Ah       |
| CCA                            | 760 A         |
| Length                         | 278 mm        |
| Width                          | 175 mm        |
| Height                         | 190 mm        |
| Box size                       | L03           |
| Polarity                       | ETN 0         |
| Terminal Type                  | EN taper post |
| Hold Down                      | B13           |
| Weights (subject of variation) | 19.30 kg      |
| variaciony                     |               |