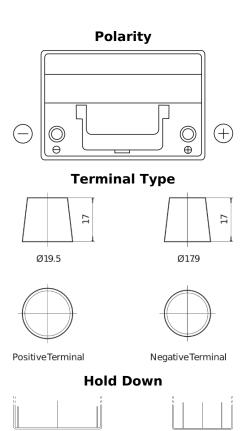

## **Product overview**

FULMEN

**Batteries for Cars** 

EFB FL754

| Part number                    | FL754         |
|--------------------------------|---------------|
| Technology                     | EFB           |
| EAN/GTIN                       | 3661024047272 |
| Voltage                        | 12 V          |
| Capacity                       | 75.0 Ah       |
| CCA                            | 750 A         |
| Length                         | 260 mm        |
| Width                          | 173 mm        |
| Height                         | 222 mm        |
| Box size                       | D26           |
| Polarity                       | ETN 0         |
| Terminal Type                  | EN taper post |
| Hold Down                      | B0            |
| Weights (subject of variation) | 19.00 kg      |
|                                |               |