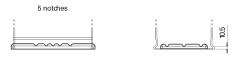

## **Terminal Type**

Ø19.5

17

Ø17.9

NegativeTerminal

17

PositiveTerminal

Hold Down