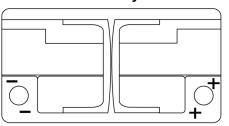

|



**EFB FL800** 



| Part number                    | FL800         |
|--------------------------------|---------------|
| Technology                     | EFB           |
| EAN/GTIN                       | 3661024045704 |
| Voltage                        | 12 V          |
| Capacity                       | 80.0 Ah       |
| CCA                            | 800 A         |
| Length                         | 315 mm        |
| Width                          | 175 mm        |
| Height                         | 190 mm        |
| Box size                       | L04           |
| Polarity                       | ETN 0         |
| Terminal Type                  | EN taper post |
| Hold Down                      | B13           |
| Weights (subject of variation) | 22.10 kg      |

Polarity



## **Terminal Type**

Ø19.5

17



Ø17.9

NegativeTerminal

17

PositiveTerminal

Hold Down



Design, features and specifications are subject to change without notice. We disclaim any representation or warranty, express or implied, concerning the data or recommendations, and in no event shall be liable for any loss or damage claimed to have arisen as a result. Some products may not be available in your local market.