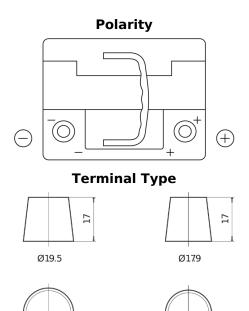

## **High-Tech TA530**

| Part number                    | TA530         |
|--------------------------------|---------------|
| Technology                     | Flooded       |
| EAN/GTIN                       | 3661024054201 |
| Voltage                        | 12 V          |
| Capacity                       | 53.0 Ah       |
| CCA                            | 540 A         |
| Length                         | 207 mm        |
| Width                          | 175 mm        |
| Height                         | 190 mm        |
| Box size                       | L01           |
| Polarity                       | ETN 0         |
| Terminal Type                  | EN taper post |
| Hold Down                      | B13           |
| Weights (subject of variation) | 12.70 kg      |

## **Hold Down**

NegativeTerminal

PositiveTerminal

Design, features and specifications are subject to change without notice. We disclaim any representation or warranty, express or implied, concerning the data or recommendations, and in no event shall be liable for any loss or damage claimed to have arisen as a result. Some products may not be available in your local market.