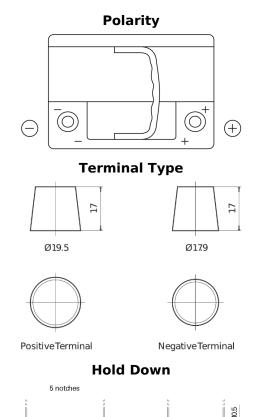

## **High-Tech TA612**

| Part number                    | TA612         |
|--------------------------------|---------------|
| Technology                     | Flooded       |
| EAN/GTIN                       | 3661024054270 |
| Voltage                        | 12 V          |
| Capacity                       | 61.0 Ah       |
| CCA                            | 600 A         |
| Length                         | 242 mm        |
| Width                          | 175 mm        |
| Height                         | 175 mm        |
| Box size                       | LB2           |
| Polarity                       | ETN 0         |
| Terminal Type                  | EN taper post |
| Hold Down                      | B13           |
| Weights (subject of variation) | 14.00 kg      |