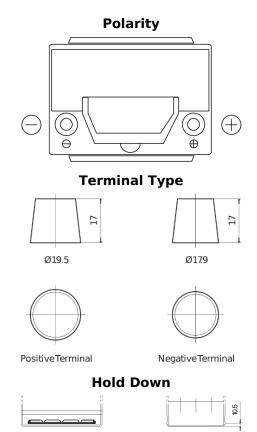

## **High-Tech TA654**

| Part number                    | TA654         |
|--------------------------------|---------------|
| Technology                     | Flooded       |
| EAN/GTIN                       | 3661024054140 |
| Voltage                        | 12 V          |
| Capacity                       | 65.0 Ah       |
| CCA                            | 580 A         |
| Length                         | 230 mm        |
| Width                          | 173 mm        |
| Height                         | 222 mm        |
| Box size                       | D23           |
| Polarity                       | ETN 0         |
| Terminal Type                  | EN taper post |
| Hold Down                      | Korean B1     |
| Weights (subject of variation) | 16.00 kg      |