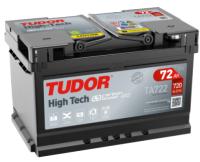

## **High-Tech TA722**

| Part number                    | TA722         |
|--------------------------------|---------------|
| Technology                     | Flooded       |
| EAN/GTIN                       | 3661024054287 |
| Voltage                        | 12 V          |
| Capacity                       | 72.0 Ah       |
| CCA                            | 720 A         |
| Length                         | 278 mm        |
| Width                          | 175 mm        |
| Height                         | 175 mm        |
| Box size                       | LB3           |
| Polarity                       | ETN 0         |
| Terminal Type                  | EN taper post |
| Hold Down                      | B13           |
| Weights (subject of variation) | 15.90 kg      |