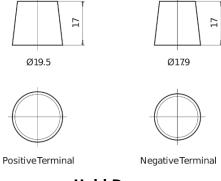

0**



| Part number                    | TA770         |
|--------------------------------|---------------|
| Technology                     | Flooded       |
| EAN/GTIN                       | 3661024054249 |
| Voltage                        | 12 V          |
| Capacity                       | 77.0 Ah       |
| CCA                            | 760 A         |
| Length                         | 278 mm        |
| Width                          | 175 mm        |
| Height                         | 190 mm        |
| Box size                       | L03           |
| Polarity                       | ETN 0         |
| Terminal Type                  | EN taper post |
| Hold Down                      | B13           |
| Weights (subject of variation) | 17.50 kg      |

## Polarity Terminal Type



## **Hold Down**



Design, features and specifications are subject to change without notice. We disclaim any representation or warranty, express or implied, concerning the data or recommendations, and in no event shall be liable for any loss or damage claimed to have arisen as a result. Some products may not be available in your local market.