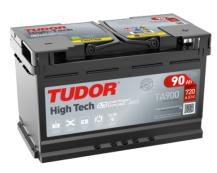

## **High-Tech TA900**

| Part number                    | TA900         |
|--------------------------------|---------------|
| Technology                     | Flooded       |
| EAN/GTIN                       | 3661024056472 |
| Voltage                        | 12 V          |
| Capacity                       | 90.0 Ah       |
| CCA                            | 720 A         |
| Length                         | 315 mm        |
| Width                          | 175 mm        |
| Height                         | 190 mm        |
| Box size                       | L04           |
| Polarity                       | ETN 0         |
| Terminal Type                  | EN taper post |
| Hold Down                      | B13           |
| Weights (subject of variation) | 19.70 kg      |