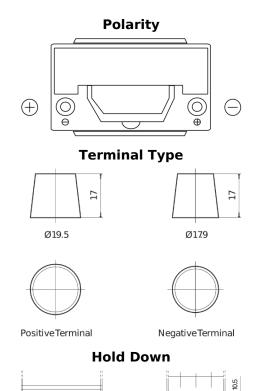

## **High-Tech TA954**

| Part number                    | TA954         |
|--------------------------------|---------------|
| Technology                     | Flooded       |
| EAN/GTIN                       | 3661024054188 |
| Voltage                        | 12 V          |
| Capacity                       | 95.0 Ah       |
| CCA                            | 800 A         |
| Length                         | 306 mm        |
| Width                          | 173 mm        |
| Height                         | 222 mm        |
| Box size                       | D31           |
| Polarity                       | ETN 0         |
| Terminal Type                  | EN taper post |
| Hold Down                      | Korean B1     |
| Weights (subject of variation) | 21.40 kg      |