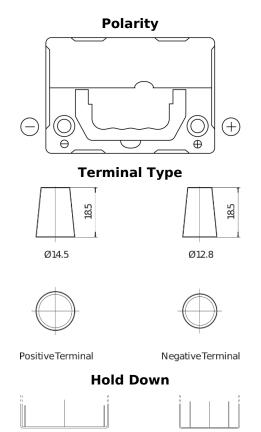

## **Technica TB356**

| Part number                    | TB356          |
|--------------------------------|----------------|
| Technology                     | Flooded        |
| EAN/GTIN                       | 3661024054331  |
| Voltage                        | 12 V           |
| Capacity                       | 35.0 Ah        |
| CCA                            | 240 A          |
| Length                         | 187 mm         |
| Width                          | 127 mm         |
| Height                         | 220 mm         |
| Box size                       | B19            |
| Polarity                       | ETN 0          |
| Terminal Type                  | JIS taper post |
| Hold Down                      | В0             |
| Weights (subject of variation) | 8.90 kg        |