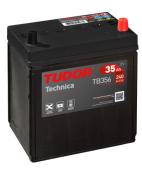

## **Technica TB356**

| Part number                    | TB356          |
|--------------------------------|----------------|
| Technology                     | Flooded        |
| EAN/GTIN                       | 3661024054331  |
| Voltage                        | 12 V           |
| Capacity                       | 35.0 Ah        |
| CCA                            | 240 A          |
| Length                         | 187 mm         |
| Width                          | 127 mm         |
| Height                         | 220 mm         |
| Box size                       | B19            |
| Polarity                       | ETN 0          |
| Terminal Type                  | JIS taper post |
| Hold Down                      | В0             |
| Weights (subject of variation) | 8.90 kg        |