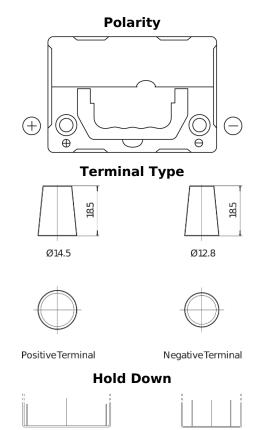

## **Technica TB357**

| Part number                    | TB357          |
|--------------------------------|----------------|
| Technology                     | Flooded        |
| EAN/GTIN                       | 3661024054348  |
| Voltage                        | 12 V           |
| Capacity                       | 35.0 Ah        |
| CCA                            | 240 A          |
| Length                         | 187 mm         |
| Width                          | 127 mm         |
| Height                         | 220 mm         |
| Box size                       | B19            |
| Polarity                       | ETN 1          |
| Terminal Type                  | JIS taper post |
| Hold Down                      | В0             |
| Weights (subject of variation) | 8.90 kg        |