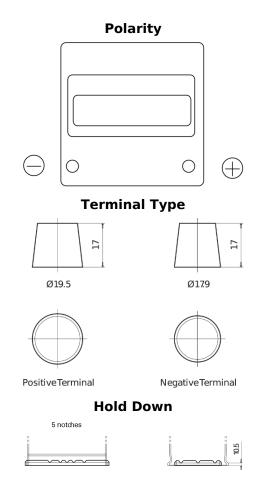

## **Technica TB440**

| Part number                    | TB440         |
|--------------------------------|---------------|
| Technology                     | Flooded       |
| EAN/GTIN                       | 3661024054508 |
| Voltage                        | 12 V          |
| Capacity                       | 44.0 Ah       |
| CCA                            | 400 A         |
| Length                         | 175 mm        |
| Width                          | 175 mm        |
| Height                         | 190 mm        |
| Box size                       | L00           |
| Polarity                       | ETN 0         |
| Terminal Type                  | EN taper post |
| Hold Down                      | B13           |
| Weights (subject of variation) | 10.70 kg      |