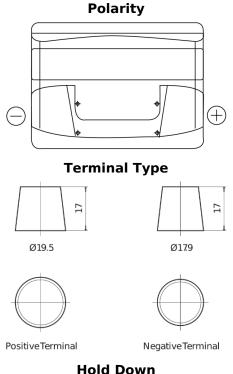

## **Technica TB442**

| Part number                    | TB442         |
|--------------------------------|---------------|
| Technology                     | Flooded       |
| EAN/GTIN                       | 3661024054607 |
| Voltage                        | 12 V          |
| Capacity                       | 44.0 Ah       |
| CCA                            | 420 A         |
| Length                         | 207 mm        |
| Width                          | 175 mm        |
| Height                         | 175 mm        |
| Box size                       | LB1           |
| Polarity                       | ETN 0         |
| Terminal Type                  | EN taper post |
| Hold Down                      | B13           |
| Weights (subject of variation) | 10.60 kg      |