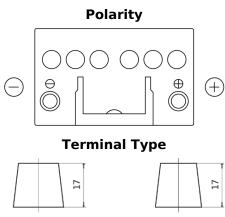

## **Technica TB450**

| Part number                    | TB450         |
|--------------------------------|---------------|
| Technology                     | Flooded       |
| EAN/GTIN                       | 3661024054492 |
| Voltage                        | 12 V          |
| Capacity                       | 45.0 Ah       |
| CCA                            | 330 A         |
| Length                         | 220 mm        |
| Width                          | 135 mm        |
| Height                         | 225 mm        |
| Box size                       | E02           |
| Polarity                       | ETN 0         |
| Terminal Type                  | EN taper post |
| Hold Down                      | B1            |
| Weights (subject of variation) | 12.50 kg      |