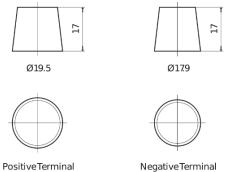

## **Technica TB450**

| Part number                    | TB450         |
|--------------------------------|---------------|
| Technology                     | Flooded       |
| EAN/GTIN                       | 3661024054492 |
| Voltage                        | 12 V          |
| Capacity                       | 45.0 Ah       |
| CCA                            | 330 A         |
| Length                         | 220 mm        |
| Width                          | 135 mm        |
| Height                         | 225 mm        |
| Box size                       | E02           |
| Polarity                       | ETN 0         |
| Terminal Type                  | EN taper post |
| Hold Down                      | B1            |
| Weights (subject of variation) | 12.50 kg      |