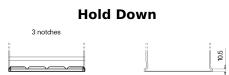

## **Technica TB451**

| Part number                    | TB451         |
|--------------------------------|---------------|
| Technology                     | Flooded       |
| EAN/GTIN                       | 3661024054485 |
| Voltage                        | 12 V          |
| Capacity                       | 45.0 Ah       |
| CCA                            | 330 A         |
| Length                         | 220 mm        |
| Width                          | 135 mm        |
| Height                         | 225 mm        |
| Box size                       | E02           |
| Polarity                       | ETN 1         |
| Terminal Type                  | EN taper post |
| Hold Down                      | B1            |
| Weights (subject of variation) | 12.50 kg      |