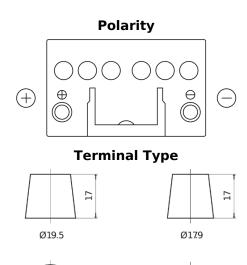

## **Technica TB451**

| Part number                    | TB451         |
|--------------------------------|---------------|
| Technology                     | Flooded       |
| EAN/GTIN                       | 3661024054485 |
| Voltage                        | 12 V          |
| Capacity                       | 45.0 Ah       |
| CCA                            | 330 A         |
| Length                         | 220 mm        |
| Width                          | 135 mm        |
| Height                         | 225 mm        |
| Box size                       | E02           |
| Polarity                       | ETN 1         |
| Terminal Type                  | EN taper post |
| Hold Down                      | B1            |
| Weights (subject of variation) | 12.50 kg      |

NegativeTerminal

PositiveTerminal

Design, features and specifications are subject to change without notice. We disclaim any representation or warranty, express or implied, concerning the data or recommendations, and in no event shall be liable for any loss or damage claimed to have arisen as a result. Some products may not be available in your local market.